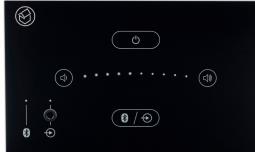

## Where to Use E50

Visit: www.systemline.co.uk/E50 for further information

Key Features

- Mute/un-mute
- Skip track forward/back\*\*

No need to worry about sticky fingers in the kitchen, the E50 has a wipe clean surface.

### Bluetooth

Bluetooth connectivity for iPhones, iPods, iPads and android devices allow you to stream both music and radio to the E50.