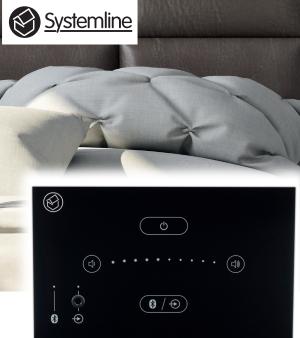

### Built-in Bluetooth Hi-Fi Speaker System

E50 is an elegant built-in sound system featuring Bluetooth\*, a front panel line input & TV sound connectivity with either a touch panel or contactless gesture control operation.

## Where to Use E50

Visit: www.systemline.co.uk/E50 for further information

Key Features

- Mute/un-mute
- Skip track forward/back\*\*

No need to worry about sticky fingers in the kitchen, the E50 has a wipe clean surface.

### Bluetooth

Bluetooth connectivity for iPhones, iPods, iPads and android devices allow you to stream both music and radio to the E50.